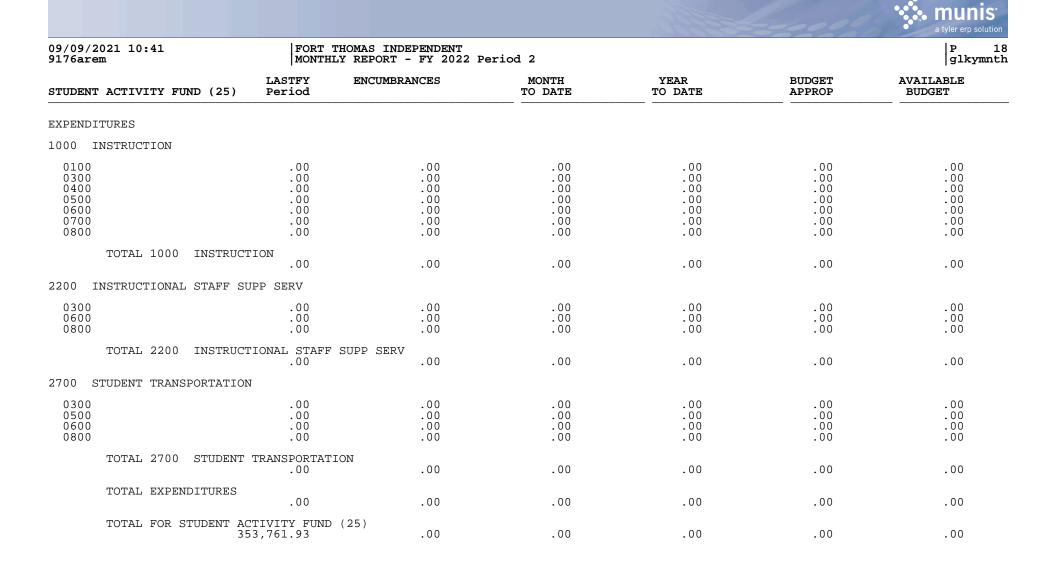

|                                    |                                                  |                                           |                                                     |                                                     | heres                                                                            | a tyler erp st                                                          |
|------------------------------------|--------------------------------------------------|-------------------------------------------|-----------------------------------------------------|-----------------------------------------------------|----------------------------------------------------------------------------------|-------------------------------------------------------------------------|
| 09/09/2021 10:41<br>9176arem       |                                                  | THOMAS INDEPENDENT<br>LY REPORT - FY 2022 | Period 2                                            |                                                     |                                                                                  | P<br>glky                                                               |
| GENERAL FUND (1)                   | LASTFY<br>Period                                 | ENCUMBRANCES                              | MONTH<br>TO DATE                                    | YEAR<br>TO DATE                                     | BUDGET                                                                           | AVAILABLE<br>BUDGET                                                     |
| REVENUES                           |                                                  |                                           |                                                     |                                                     |                                                                                  |                                                                         |
| 0999 BEGINNING BALANCE             |                                                  |                                           |                                                     |                                                     |                                                                                  |                                                                         |
| TOTAL 0999 BEGINNING 3,398         | BALANCE<br>3,783.46                              | .00                                       | .00                                                 | .00                                                 | 1,850,000.00                                                                     | 1,850,000.00                                                            |
| RECEIPTS                           |                                                  |                                           |                                                     |                                                     |                                                                                  |                                                                         |
| REVENUE FROM LOCAL SOURCES         |                                                  |                                           |                                                     |                                                     |                                                                                  |                                                                         |
| AD VALOREM TAXES                   |                                                  |                                           |                                                     |                                                     |                                                                                  |                                                                         |
| 1116 DISTL TAX                     | .00<br>.00<br>3,043.17<br>.00<br>3,339.77<br>.00 | .00<br>.00<br>.00<br>.00<br>.00<br>.00    | .00<br>.00<br>14,227.41<br>.00<br>103,798.57<br>.00 | .00<br>.00<br>14,227.41<br>.00<br>103,798.57<br>.00 | $13,100,000.00 \\ 180,000.00 \\ 520,000.00 \\ .00 \\ 1,200,000.00 \\ .00 \\ .00$ | 13,100,000.00<br>180,000.00<br>505,772.59<br>.00<br>1,096,201.43<br>.00 |
| TOTAL AD VALOREM TAXE              | ES<br>L,382.94                                   | .00                                       | 118,025.98                                          | 118,025.98                                          | 15,000,000.00                                                                    | 14,881,974.02                                                           |
| SALES & USE TAXES                  |                                                  |                                           |                                                     |                                                     |                                                                                  |                                                                         |
| 1121 UTIL TAX                      | .00                                              | .00                                       | .00                                                 | .00                                                 | 840,000.00                                                                       | 840,000.00                                                              |
| TOTAL SALES & USE TAX              | (ES<br>.00                                       | .00                                       | .00                                                 | .00                                                 | 840,000.00                                                                       | 840,000.00                                                              |
| NCOME TAXES                        |                                                  |                                           |                                                     |                                                     |                                                                                  |                                                                         |
| 1131 OCC LIC TA                    | .00                                              | .00                                       | .00                                                 | .00                                                 | .00                                                                              | .00                                                                     |
| TOTAL INCOME TAXES                 | .00                                              | .00                                       | .00                                                 | .00                                                 | .00                                                                              | .00                                                                     |
| ENALTIES & INTEREST ON TAXES       | 5                                                |                                           |                                                     |                                                     |                                                                                  |                                                                         |
| 1140 PEN & INT                     | .00                                              | .00                                       | .00                                                 | .00                                                 | .00                                                                              | .00                                                                     |
| TOTAL PENALTIES & INT              | TEREST ON T<br>.00                               | AXES .00                                  | .00                                                 | .00                                                 | .00                                                                              | .00                                                                     |
| THER TAXES                         |                                                  |                                           |                                                     |                                                     |                                                                                  |                                                                         |
| 1191 OMIT TAX 1<br>1192 EXCISE TAX | L,404.33<br>.00                                  | .00<br>.00                                | 525.25<br>.00                                       | 2,496.60<br>.00                                     | 5,000.00<br>.00                                                                  | 2,503.40<br>.00                                                         |
| TOTAL OTHER TAXES                  | L,404.33                                         | .00                                       | 525.25                                              | 2,496.60                                            | 5,000.00                                                                         | 2,503.40                                                                |