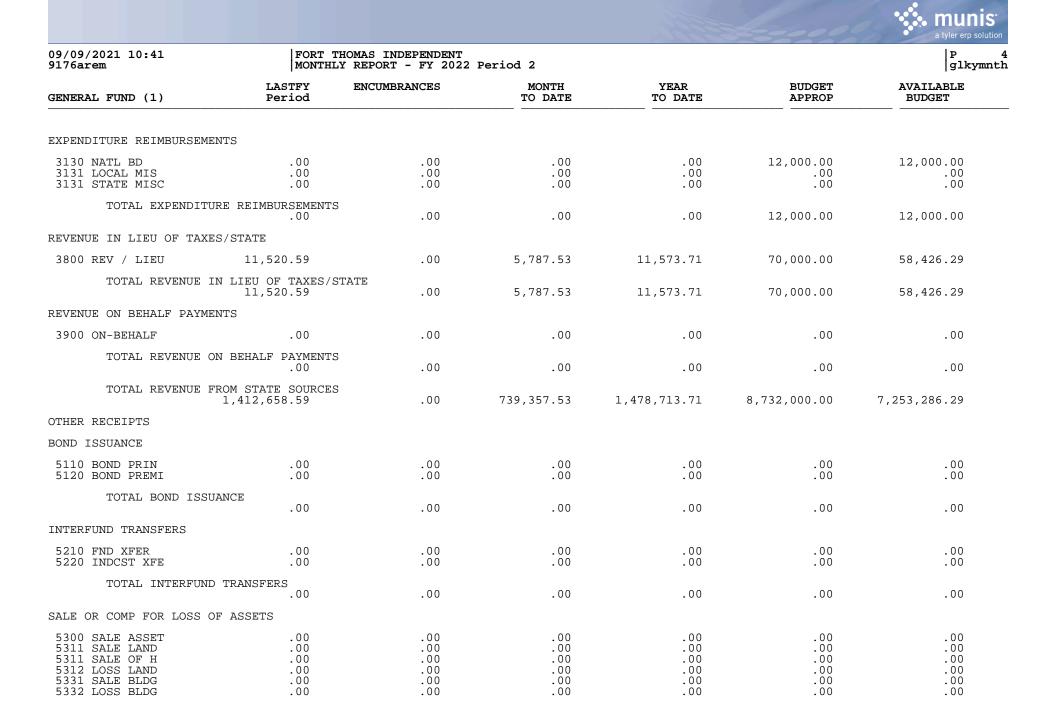

|                                    |                                                  |                                           |                                                     |                                                     | heres                                                                            | a tyler erp st                                                          |
|------------------------------------|--------------------------------------------------|-------------------------------------------|-----------------------------------------------------|-----------------------------------------------------|----------------------------------------------------------------------------------|-------------------------------------------------------------------------|
| 09/09/2021 10:41<br>9176arem       |                                                  | THOMAS INDEPENDENT<br>LY REPORT - FY 2022 | Period 2                                            |                                                     |                                                                                  | P<br>glky                                                               |
| GENERAL FUND (1)                   | LASTFY<br>Period                                 | ENCUMBRANCES                              | MONTH<br>TO DATE                                    | YEAR<br>TO DATE                                     | BUDGET                                                                           | AVAILABLE<br>BUDGET                                                     |
| REVENUES                           |                                                  |                                           |                                                     |                                                     |                                                                                  |                                                                         |
| 0999 BEGINNING BALANCE             |                                                  |                                           |                                                     |                                                     |                                                                                  |                                                                         |
| TOTAL 0999 BEGINNING 3,398         | BALANCE<br>3,783.46                              | .00                                       | .00                                                 | .00                                                 | 1,850,000.00                                                                     | 1,850,000.00                                                            |
| RECEIPTS                           |                                                  |                                           |                                                     |                                                     |                                                                                  |                                                                         |
| REVENUE FROM LOCAL SOURCES         |                                                  |                                           |                                                     |                                                     |                                                                                  |                                                                         |
| AD VALOREM TAXES                   |                                                  |                                           |                                                     |                                                     |                                                                                  |                                                                         |
| 1116 DISTL TAX                     | .00<br>.00<br>3,043.17<br>.00<br>3,339.77<br>.00 | .00<br>.00<br>.00<br>.00<br>.00<br>.00    | .00<br>.00<br>14,227.41<br>.00<br>103,798.57<br>.00 | .00<br>.00<br>14,227.41<br>.00<br>103,798.57<br>.00 | $13,100,000.00 \\ 180,000.00 \\ 520,000.00 \\ .00 \\ 1,200,000.00 \\ .00 \\ .00$ | 13,100,000.00<br>180,000.00<br>505,772.59<br>.00<br>1,096,201.43<br>.00 |
| TOTAL AD VALOREM TAXE              | ES<br>L,382.94                                   | .00                                       | 118,025.98                                          | 118,025.98                                          | 15,000,000.00                                                                    | 14,881,974.02                                                           |
| SALES & USE TAXES                  |                                                  |                                           |                                                     |                                                     |                                                                                  |                                                                         |
| 1121 UTIL TAX                      | .00                                              | .00                                       | .00                                                 | .00                                                 | 840,000.00                                                                       | 840,000.00                                                              |
| TOTAL SALES & USE TAX              | (ES<br>.00                                       | .00                                       | .00                                                 | .00                                                 | 840,000.00                                                                       | 840,000.00                                                              |
| NCOME TAXES                        |                                                  |                                           |                                                     |                                                     |                                                                                  |                                                                         |
| 1131 OCC LIC TA                    | .00                                              | .00                                       | .00                                                 | .00                                                 | .00                                                                              | .00                                                                     |
| TOTAL INCOME TAXES                 | .00                                              | .00                                       | .00                                                 | .00                                                 | .00                                                                              | .00                                                                     |
| ENALTIES & INTEREST ON TAXES       | 5                                                |                                           |                                                     |                                                     |                                                                                  |                                                                         |
| 1140 PEN & INT                     | .00                                              | .00                                       | .00                                                 | .00                                                 | .00                                                                              | .00                                                                     |
| TOTAL PENALTIES & INT              | TEREST ON T<br>.00                               | AXES .00                                  | .00                                                 | .00                                                 | .00                                                                              | .00                                                                     |
| THER TAXES                         |                                                  |                                           |                                                     |                                                     |                                                                                  |                                                                         |
| 1191 OMIT TAX 1<br>1192 EXCISE TAX | L,404.33<br>.00                                  | .00<br>.00                                | 525.25<br>.00                                       | 2,496.60<br>.00                                     | 5,000.00<br>.00                                                                  | 2,503.40<br>.00                                                         |
| TOTAL OTHER TAXES                  | L,404.33                                         | .00                                       | 525.25                                              | 2,496.60                                            | 5,000.00                                                                         | 2,503.40                                                                |