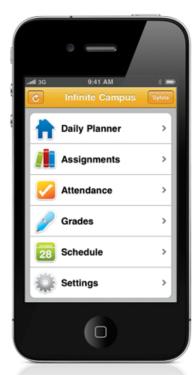

## Go Mobile.

Anytime, anywhere access. Get your Campus Portal information when you want it from your mobile device.

Step

#### Launch the App and Enter in the Access Code

- Select Settings.
   Enter your acce
- Enter your access code: LMTHNL
   Select Go.

One Touch. Tons of Info.

### Step Enter Portal Account to Sign In

3

Enter your Campus Portal username and password Select Go/Sign In.